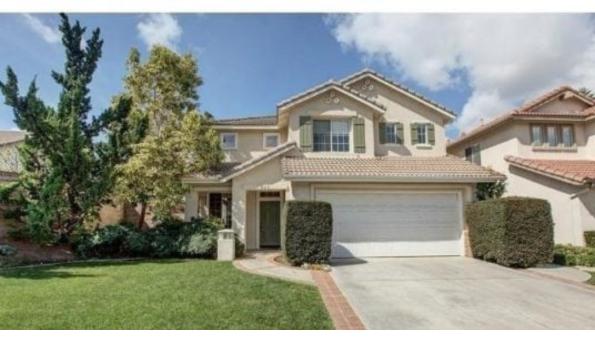

## 801 JENSEN PL, PLACENTIA, CA 92870

https://www.adampreston.com

HUGE BACKYARD . RARE OPPORTUNITY. Situated in a highly desired gated community along The Fairways - Alta Vista golf course in Placentia. This Newer Construction Home is located within a Very Private gated quiet neighborhood near the Alta Vista Country Club. Move-in Ready, Light & Bright with Soaring Vaulted Ceilings. Nice wood flooring flooring upstairs...

801 Jensen Pl, Placentia, CA 92870

- 3 heds
- 3 haths
- 2020 sq ft

## **BASIC FACTS**

Date added: 01/29/24 Bedrooms: 3

**Bathrooms:** 3 **Area:** 2020 sq ft

**Lot size:** 8471 sq ft **Year built:** 1996