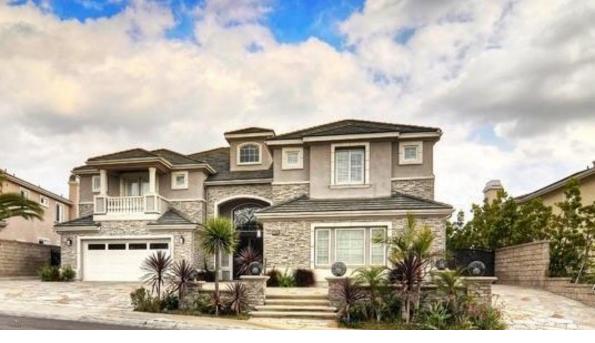

## 18964 SECRETARIAT WAY, YORBA LINDA, CA 92886

https://www.adampreston.com

WOW! Come & see this magnificent semi-custom estate w/ luxurious upgrades. This fabulous home built by Toll Brothers (Allencia Model), located at Del Mar in the prestigious Vista Del Verde Community, close to Black Gold Golf Course. Wrought iron front doors opens to a grand foyer w/ dramatic dual staircases w/ custom wrought iron ornate....

18964 Secretariat Way, Yorba Linda, CA 92886

- 6 heds
- 5 haths
- 6020 sq ft

## **BASIC FACTS**

Date added: 03/01/24 Bedrooms: 6

**Bathrooms:** 5 **Area:** 6020 sq ft

**Lot size:** 9958 sq ft **Year built:** 2005